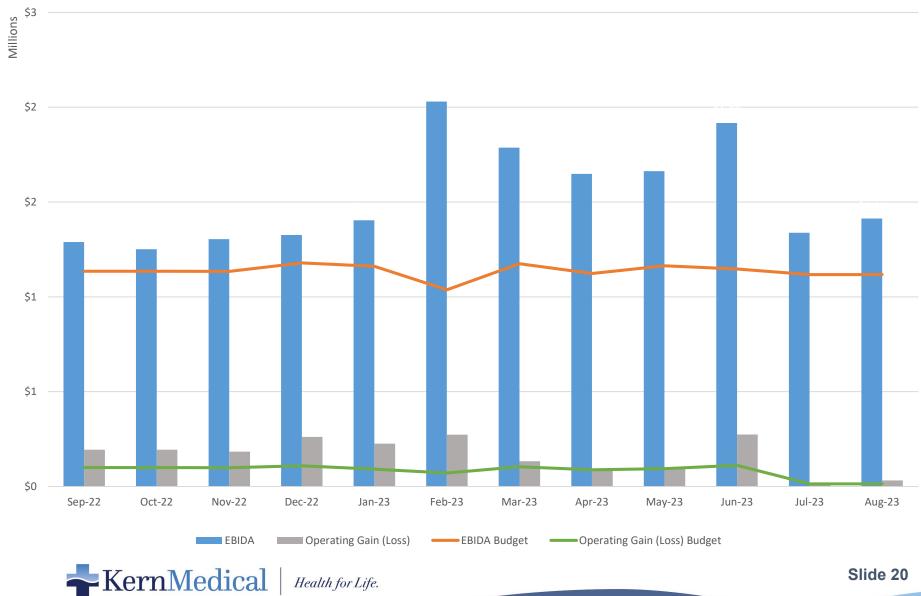

# BOARD OF GOVERNORS' REPORT KERN MEDICAL – AUGUST 2023

### Census & ALOS













#### PAYER MIX











#### Trauma Activations





# Surgical Volume





25,000





#### **Labor Metrics**

















#### Patient Revenue





# Indigent & Correctional Revenue



# **Total Revenue**











### Expenses





# Expenses





#### **Operating Metrics**













#### **KERN MEDICAL**

#### 3-Month Trend Analysis: Revenue & Expense

August 31, 2023

| Gross Patient Revenue         \$ 97,404,066 (76,052,042)         \$ 9,804,478 (78,058,042)         \$ 1,810,81,378 (78,052,044)         \$ 9,846,817 (78,052,044)         \$ 1,006,331,035 (78,052,042)         \$ 1,006,331,035 (78,052,042)         \$ 1,006,331,035 (78,052,042)         \$ 1,006,331,035 (78,052,042)         \$ 1,006,331,035 (78,052,042)         \$ 1,006,231,035 (78,052,042)         \$ 1,006,231,035 (78,052,042)         \$ 1,006,231,035 (78,052,042)         \$ 1,006,231,035 (78,052,042)         \$ 1,006,231,035 (78,052,042)         \$ 1,006,231,035 (78,052,042)         \$ 1,006,231,035 (78,052,042)         \$ 1,006,231,035 (78,052,042)         \$ 1,006,231,035 (78,052,042)