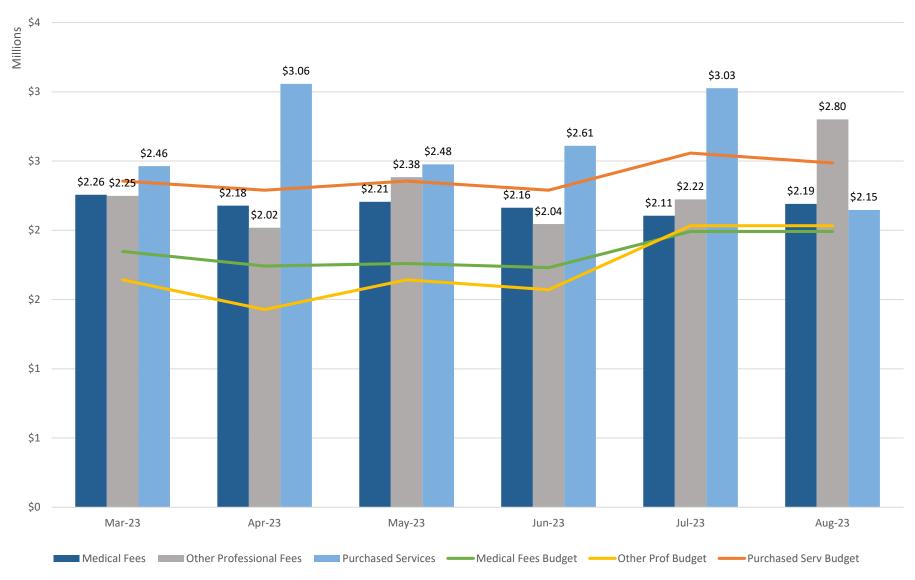

# BOARD OF GOVERNORS' REPORT KERN MEDICAL – AUGUST 2023

### Census & ALOS













#### PAYER MIX











#### Trauma Activations





# Surgical Volume





25,000





#### **Labor Metrics**

















#### Patient Revenue





# Indigent & Correctional Revenue



# **Total Revenue**











### Expenses





# Expenses





#### **Operating Metrics**













#### **KERN MEDICAL**

#### 3-Month Trend Analysis: Revenue & Expense

August 31, 2023

| Gross Patient Revenue         \$ 97,404,066 (76,052,042)         \$ 9,804,478 (78,058,042)         \$ 1,810,81,378 (78,052,044)         \$ 9,846,817 (78,052,044)         \$ 1,006,331,035 (78,052,042)         \$ 1,006,331,035 (78,052,042)         \$ 1,006,331,035 (78,052,042)         \$ 1,006,331,035 (78,052,042)         \$ 1,006,331,035 (78,052,042)         \$ 1,006,231,035 (78,052,042)         \$ 1,006,231,035 (78,052,042)         \$ 1,006,231,035 (78,052,042)         \$ 1,006,231,035 (78,052,042)         \$ 1,006,231,035 (78,052,042)         \$ 1,006,231,035 (78,052,042)         \$ 1,006,231,035 (78,052,042)         \$ 1,006,231,035 (78,052