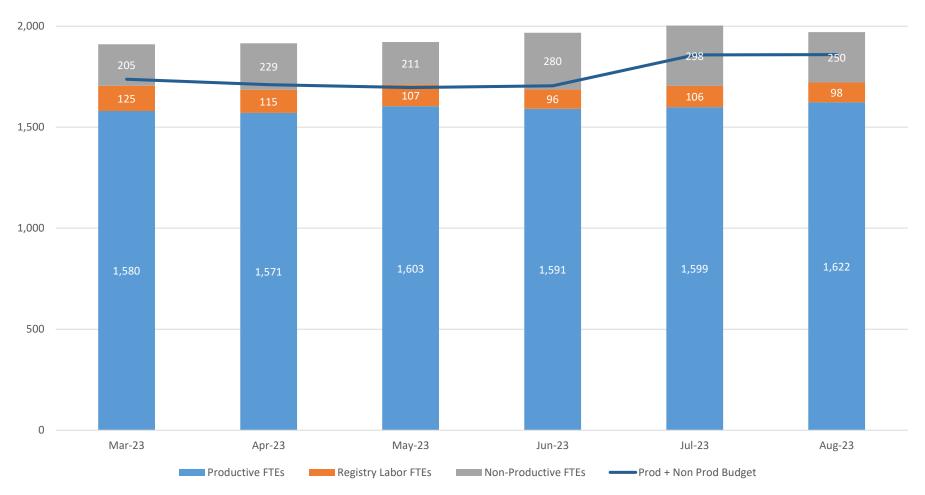

# BOARD OF GOVERNORS' REPORT KERN MEDICAL – AUGUST 2023

### Census & ALOS













#### PAYER MIX











#### Trauma Activations





# Surgical Volume





25,000





#### **Labor Metrics**

















#### Patient Revenue





# Indigent & Correctional Revenue



# **Total Revenue**











### Expenses





# Expenses





#### **Operating Metrics**













#### **KERN MEDICAL**

#### 3-Month Trend Analysis: Revenue & Expense

August 31, 2023

| Gross Patient Revenue         \$ 97,404,066 (76,052,042)         \$ 9,804,478 (78,058,042)         \$ 1,810,81,378 (78,052,044)         \$ 9,846,817 (78,052,044)         \$ 1,006,331,035 (78,052,042)         \$ 1,006,331,035 (78,052,042)         \$ 1,006,331,035 (78,052,042)         \$ 1,006,331,035 (78,052,042)         \$ 1,006,331,035 (78,052,042)         \$ 1,006,231,035 (78,052,042)         \$ 1,006,231,035 (78,052,042)         \$ 1,006,231,035 (78,052,042)         \$ 1,006,231,035 (78,052,042)         \$ 1,006,231,035 (78