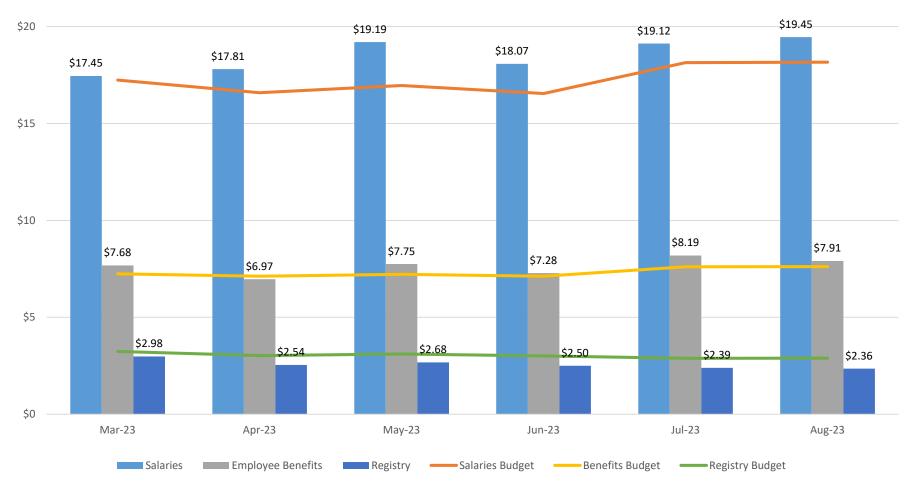

# BOARD OF GOVERNORS' REPORT KERN MEDICAL – AUGUST 2023

### Census & ALOS













#### PAYER MIX











#### Trauma Activations





# Surgical Volume





25,000





#### **Labor Metrics**

















#### Patient Revenue





# Indigent & Correctional Revenue



# **Total Revenue**











### Expenses





# Expenses





#### **Operating Metrics**













#### **KERN MEDICAL**

#### 3-Month Trend Analysis: Revenue & Expense

August 31, 2023

| Gross Patient Revenue         \$ 97,404,066 (76,052,042)         \$ 9,804,478 (78,058,042)         \$ 1,810,81,378 (78,052,044)         \$ 9,846,817 (78,052,044)         \$ 1,006,331,035 (78,052,042)         \$ 1,006,331,035 (78,052,042)         \$ 1,006,331,035 (78,052,042)         \$ 1,006,331,035 (78,052,042)         \$ 1,006,331,035 (78,052,042)         \$ 1,006,231,035 (78,052,042)         \$ 1,006,231,035 (78,052,042)         \$ 1,006,231,035 (78,052,042)         \$ 1,006,231,035 (78,052,042)         \$ 1,006,231,035 (78,052,042)         \$ 1,006,231,035 (78,052,042)         \$ 1,006,231,035 (78,052,042)         \$ 1,0