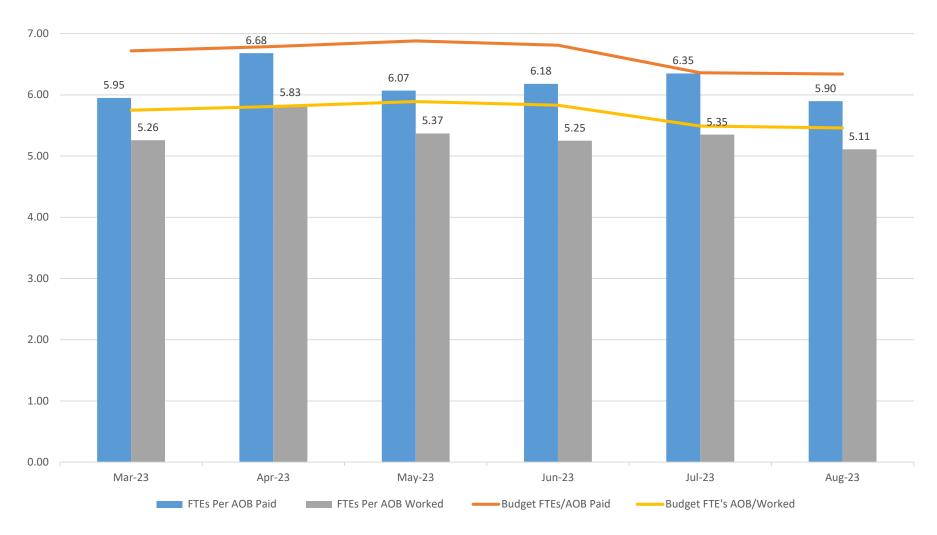

# BOARD OF GOVERNORS' REPORT KERN MEDICAL – AUGUST 2023

### Census & ALOS













#### PAYER MIX











#### Trauma Activations





# Surgical Volume





25,000





#### **Labor Metrics**

















#### Patient Revenue





# Indigent & Correctional Revenue



# **Total Revenue**











### Expenses





# Expenses





#### **Operating Metrics**













#### **KERN MEDICAL**

#### 3-Month Trend Analysis: Revenue & Expense

August 31, 2023

| Gross Patient Revenue         \$ 97,404,066 (76,052,042)         \$ 9,804,478 (78,058,042)         \$ 1,810,81,378 (78,052,044)         \$ 9,846,817 (78,052,044)         \$ 1,006,331,035 (78,052,042)         \$ 1,006,331,035 (78,052,042)         \$ 1,006,331,035 (78,052,042)         \$ 1,006,331,035 (78,052,042)         \$ 1,006,331,035 (78,052,042)         \$ 1,006,231,035 (78,052,042)         \$ 1,006,231,035 (78,052,042)         \$ 1,006,231,035 (78,052,042)         \$ 1,006,231,035 (78,052,042)         \$ 1,006,231,035