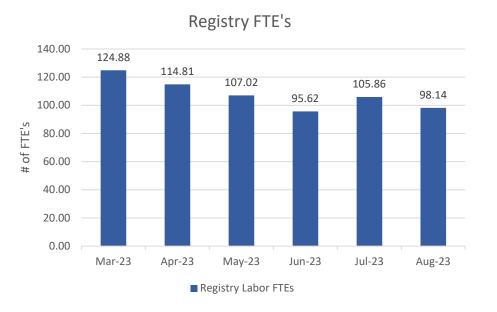

# BOARD OF GOVERNORS' REPORT KERN MEDICAL – AUGUST 2023

### Census & ALOS













#### PAYER MIX











#### Trauma Activations





# Surgical Volume





25,000





#### **Labor Metrics**

















#### Patient Revenue





# Indigent & Correctional Revenue



# **Total Revenue**











### Expenses





# Expenses





#### **Operating Metrics**













#### **KERN MEDICAL**

#### 3-Month Trend Analysis: Revenue & Expense

August 31, 2023

| Gross Patient Revenue         \$ 97,404,066 (76,052,042)         \$ 9,804,478 (78,058,042)         \$ 1,810,81,378 (78,052,044)         \$ 9,846,817 (78,052,044)         \$ 1,006,331,035 (78,052,042)         \$ 1,006,331,035 (78,052,042)         \$ 1,006,331,035 (78,052,042)         \$ 1,006,331,035 (78,052,042)         \$ 1,006,331,035 (78,052,042)         \$ 1,006,231,035 (78,052,042)         \$ 1,006,231,035 (78,052,042)         \$ 1,006,231,035 (78,052,042)         \$ 1,006,231,035 (78,052,042)         \$ 1,006,231,035 (78,052