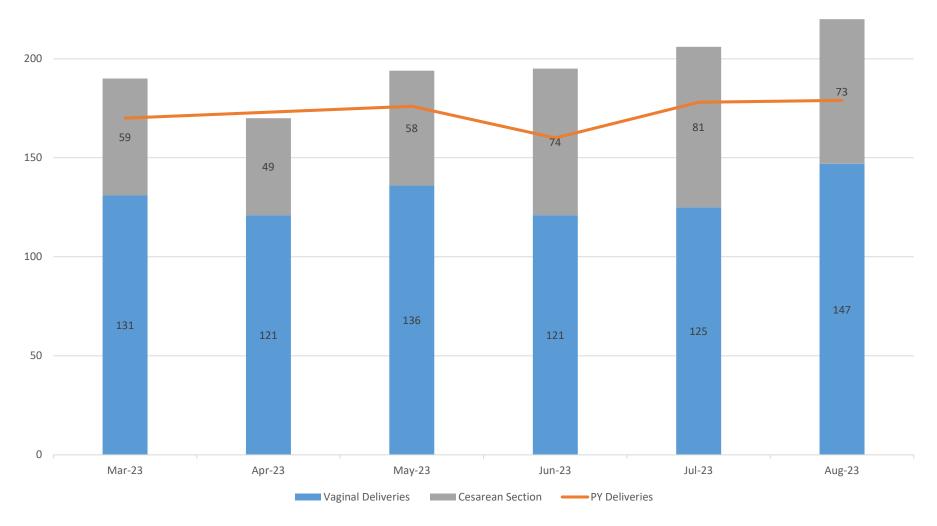

# BOARD OF GOVERNORS' REPORT KERN MEDICAL – AUGUST 2023

### Census & ALOS













#### PAYER MIX











#### Trauma Activations





# Surgical Volume





25,000





#### **Labor Metrics**

















#### Patient Revenue





# Indigent & Correctional Revenue



# **Total Revenue**











### Expenses





# Expenses





#### **Operating Metrics**













#### **KERN MEDICAL**

#### 3-Month Trend Analysis: Revenue & Expense

August 31, 2023

| Gross Patient Revenue         \$ 97,404,066 (76,052,042)         \$ 9,804,478 (78,058,042)         \$ 1,810,81,378 (78,052,044)         \$ 9,846,817 (78,052,044)         \$ 1,006,331,035 (78,052,042)         \$ 1,006,331,035 (78,052,042)         \$ 1,006,331,035 (78,052,042)         \$ 1,006,331,035 (78,052,042)         \$ 1,006,331,035 (78,052,042)         \$ 1,006,231,035 (78,052,042)         \$ 1,006,2