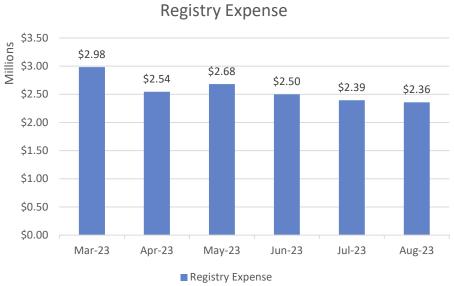

# BOARD OF GOVERNORS' REPORT KERN MEDICAL – AUGUST 2023

### Census & ALOS













#### PAYER MIX











#### Trauma Activations





# Surgical Volume





25,000





#### **Labor Metrics**

















#### Patient Revenue





# Indigent & Correctional Revenue



# **Total Revenue**











### Expenses





# Expenses





#### **Operating Metrics**













#### **KERN MEDICAL**

#### 3-Month Trend Analysis: Revenue & Expense

August 31, 2023

| Gross Patient Revenue         \$ 97,404,066 (76,052,042)         \$ 9,804,478 (78,058,042)         \$ 1,810,81,378 (78,052,044)         \$ 9,846,817 (78,052,044)         \$ 1,006,331,035 (78,052,042)         \$ 1,006,331,035 (78,052,042)         \$ 1,006,331,035 (78,052,042)         \$ 1,006,331,035 (78,052,042)         \$ 1,006,331,035 (78,052,042)         \$ 1,006,231,035 (78,052,042)         \$ 1,006,231,035 (78,052,042)         \$ 1,006,231,035 (78,052,042)         \$ 1,006,231,035 (78,052,042)         \$ 1,006,231,035 (78,052,0