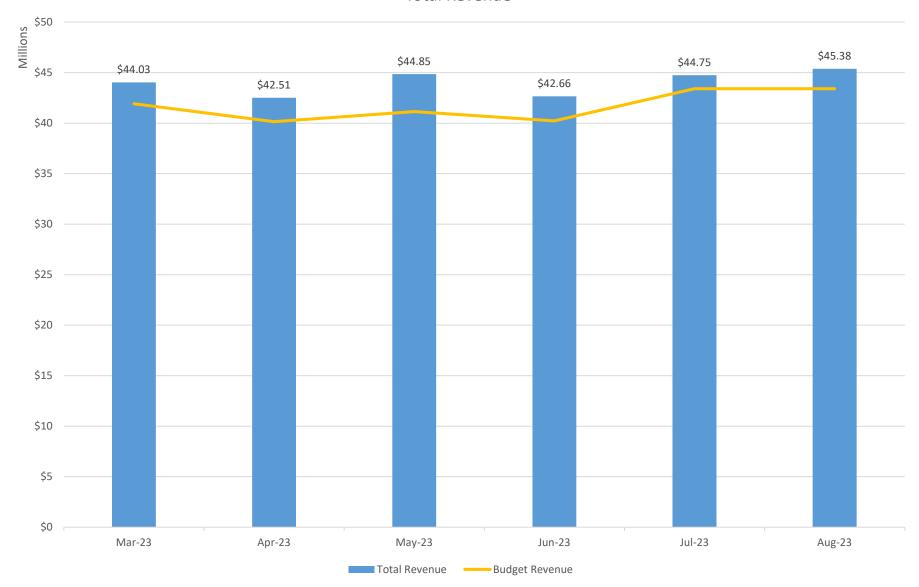

# BOARD OF GOVERNORS' REPORT KERN MEDICAL – AUGUST 2023

### Census & ALOS













#### PAYER MIX











#### Trauma Activations





# Surgical Volume





25,000





#### **Labor Metrics**

















#### Patient Revenue





# Indigent & Correctional Revenue



# **Total Revenue**











### Expenses





# Expenses





#### **Operating Metrics**













#### **KERN MEDICAL**

#### 3-Month Trend Analysis: Revenue & Expense

August 31, 2023

| Gross Patient Revenue         \$ 97,404,066 (76,052,042)         \$ 9,804,478 (78,058,042)         \$ 1,810,81,378 (78,052,044)         \$ 9,846,817 (78,052,044)         \$ 1,006,331,035 (78,052,042)         \$ 1,006,331,035 (78,052,042)         \$ 1,006,331,035 (78,052,042)         \$ 1,006,331,035 (78,052,042)         \$ 1,006,331,035 (78,052,042)         \$ 1,006,231,035 (78,052,042)         \$ 1,006,231,035 (78,052,042)         \$ 1,006,231,035 (78,052,042)         \$ 1,006,231,035 (78,052,042)         \$ 1,006,231,035 (78,052,042)         \$ 1,006,231,035 (78,052,042)         \$ 1,006,231,035 (78,052,042)