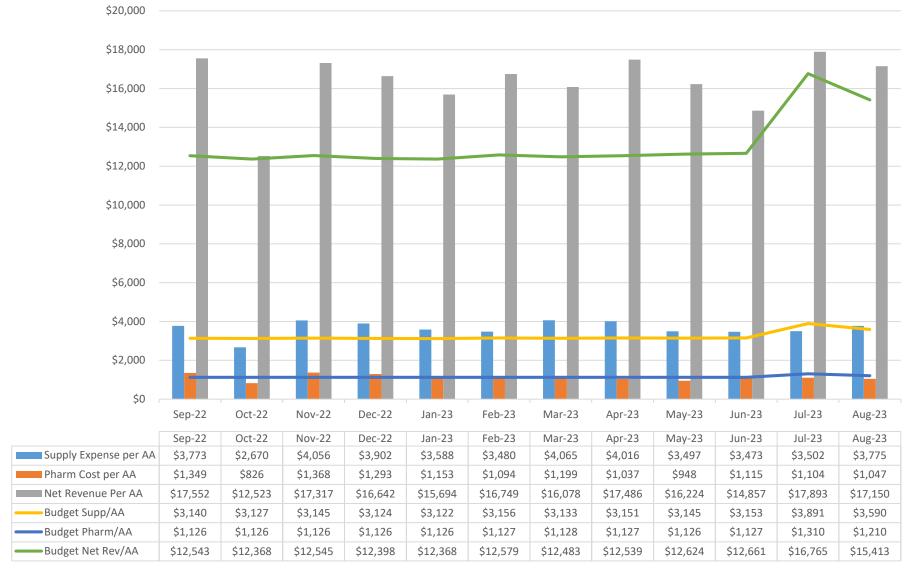

# BOARD OF GOVERNORS' REPORT KERN MEDICAL – AUGUST 2023

### Census & ALOS













#### PAYER MIX











#### Trauma Activations





# Surgical Volume





25,000





#### **Labor Metrics**

















#### Patient Revenue





# Indigent & Correctional Revenue



# **Total Revenue**











### Expenses





# Expenses





#### **Operating Metrics**













#### **KERN MEDICAL**

#### 3-Month Trend Analysis: Revenue & Expense

August 31, 2023

| Gross Patient Revenue         \$ 97,404,066 (76,052,042)         \$ 9,804,478 (78,058,042)         \$ 1,810,81,378 (78,052,044)         \$ 9,846,817 (78,052,044)         \$ 1,006,331,035 (78,052,042)         \$ 1,006,331,035 (78,052,042)         \$ 1,006,331,035 (78,052,042)         \$ 1,006,331,035 (78,052,042)         \$ 1,006,331,035 (78,052,042)         \$ 1,006,231,035 (78,052,042)         \$ 1,006,231,035 (78,052,042)         \$ 1,006,231,035 (78,052,042)         \$ 1,006,231,035 (78,052,042)         \$ 1,006,231,035 (78,052,042)         \$ 1,006,231,035 (78,052,042)         \$ 1,006,231,035 (78,052,042)         \$ 1,006,231,035 (78,052,042)         \$ 1,006,231,035 (78,052,042)