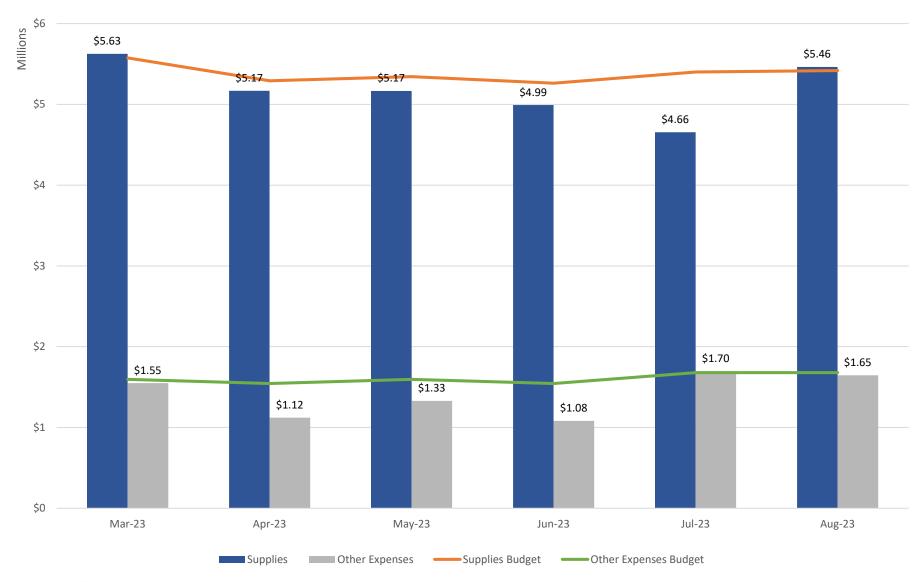

# BOARD OF GOVERNORS' REPORT KERN MEDICAL – AUGUST 2023

### Census & ALOS













#### PAYER MIX











#### Trauma Activations





# Surgical Volume





25,000





#### **Labor Metrics**

















#### Patient Revenue





# Indigent & Correctional Revenue



# **Total Revenue**











### Expenses





# Expenses





#### **Operating Metrics**













#### **KERN MEDICAL**

#### 3-Month Trend Analysis: Revenue & Expense

August 31, 2023

| Gross Patient Revenue         \$ 97,404,066 (76,052,042)         \$ 9,804,478 (78,058,042)         \$ 1,810,81,378 (78,052,044)         \$ 9,846,817 (78,052,044)         \$ 1,006,331,035 (78,052,042)         \$ 1,006,331,035 (78,052,042)         \$ 1,006,331,035 (78,052,042)         \$ 1,006,331,035 (78,052,042)         \$ 1,006,331,035 (78,052,042)         \$ 1,006,231,035 (78,052,042)         \$ 1,006,231,035 (78,052,042)         \$ 1,006,231,035 (78,052,042)         \$ 1,006,231,035 (78,052,042)         \$ 1,006,231,035 (78,052,042)         \$ 1,006,231,035 (78,052,042)         \$ 1,006,231,035 (78,052,042)         \$ 1,006,231,035 (78,052,042)         \$