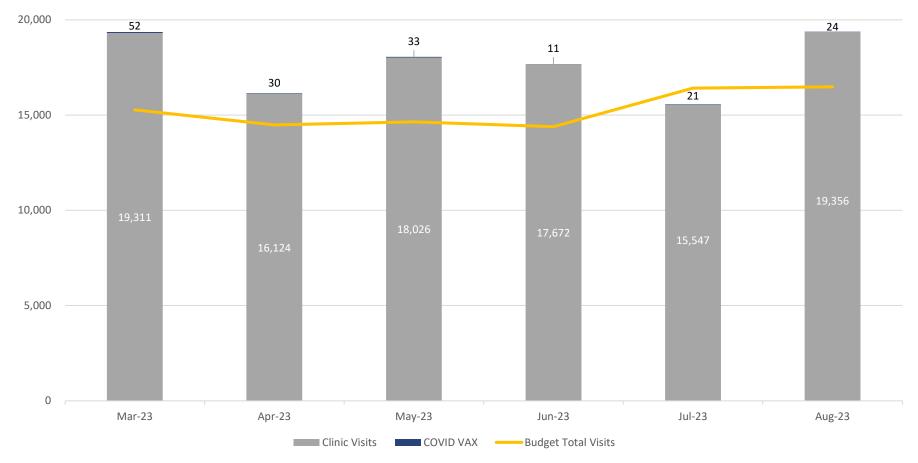

# BOARD OF GOVERNORS' REPORT KERN MEDICAL – AUGUST 2023

### Census & ALOS













#### PAYER MIX











#### Trauma Activations





# Surgical Volume





25,000





#### **Labor Metrics**

















#### Patient Revenue





# Indigent & Correctional Revenue



# **Total Revenue**











### Expenses





# Expenses





#### **Operating Metrics**













#### **KERN MEDICAL**

#### 3-Month Trend Analysis: Revenue & Expense

August 31, 2023

| Gross Patient Revenue         \$ 97,404,066 (76,052,042)         \$ 9,804,478 (78,058,042)         \$ 1,810,81,378 (78,052,044)         \$ 9,846,817 (78,052,044)         \$ 1,006,331,035 (78,052,042)         \$ 1,006,331,035 (78,052,042)         \$ 1,006,331,035 (78,052,042)         \$ 1,006,331,035 (78,052,042)         \$ 1,006,331,035 (78,052,042)         \$ 1,006,231,035 (78,052,042)         \$ 1,006,231,035 (78,052,042)         \$ 1,006,231,035 (78,052,042)         \$ 1,006,231,035 (78,052