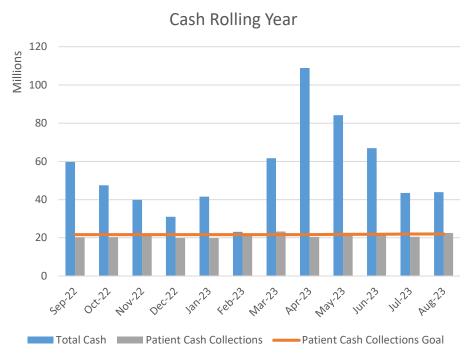

# BOARD OF GOVERNORS' REPORT KERN MEDICAL – AUGUST 2023

### Census & ALOS













#### PAYER MIX











#### Trauma Activations





# Surgical Volume





25,000





#### **Labor Metrics**

















#### Patient Revenue





# Indigent & Correctional Revenue



# **Total Revenue**











### Expenses





# Expenses





#### **Operating Metrics**













#### **KERN MEDICAL**

#### 3-Month Trend Analysis: Revenue & Expense

August 31, 2023

| Gross Patient Revenue         \$ 97,404,066 (76,052,042)         \$ 9,804,478 (78,058,042)         \$ 1,810,81,378 (78,052,044)         \$ 9,846,817 (78,052,044)         \$ 1,006,331,035 (78,052,042)         \$ 1,006,331,035 (78,052,042)         \$ 1,006,331,035 (78,052,042)         \$ 1,006,331,035 (78,052,042)         \$ 1,006,331,035 (78,052,042)         \$ 1,006,231,035 (78,052,042)         \$ 1,006,231,035 (78,052,042)         \$ 1,006,231,035 (78,052,042)         \$ 1,006,231,035 (78,052,042)         \$ 1,006,231,035 (78,052,042)         \$ 1,006,231,035 (78,052,042)         \$ 1,006,231,035 (78,052,042)         \$ 1,006,231,035 (78,052,042)         \$ 1,006,231,035 (78,052,042)         \$