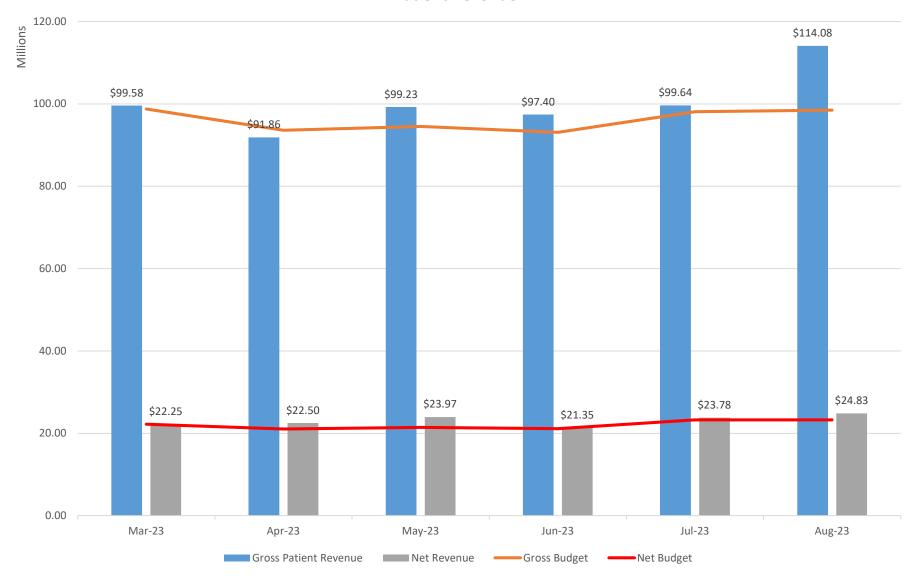

# BOARD OF GOVERNORS' REPORT KERN MEDICAL – AUGUST 2023

### Census & ALOS













#### PAYER MIX











#### Trauma Activations





# Surgical Volume





25,000





#### **Labor Metrics**

















#### Patient Revenue





# Indigent & Correctional Revenue



# **Total Revenue**











### Expenses





# Expenses





#### **Operating Metrics**













#### **KERN MEDICAL**

#### 3-Month Trend Analysis: Revenue & Expense

August 31, 2023

| Gross Patient Revenue         \$ 97,404,066 (76,052,042)         \$ 9,804,478 (78,058,042)         \$ 1,810,81,378 (78,052,044)         \$ 9,846,817 (78,052,044)         \$ 1,006,331,035 (78,052,042)         \$ 1,006,331,035 (78,052,042)         \$ 1,006,331,035 (78,052,042)         \$ 1,006,331,035 (78,052,042)         \$ 1,006,331,035 (78,052,042)         \$ 1,006,231,035 (78,052,042)         \$ 1,006,231,035 (78,052,042)         \$ 1,006,231,035 (78,052,042)         \$ 1,006,231,035 (78,052,042)         \$ 1,006,231,035 (78,052,042)         \$ 1,006,231,0