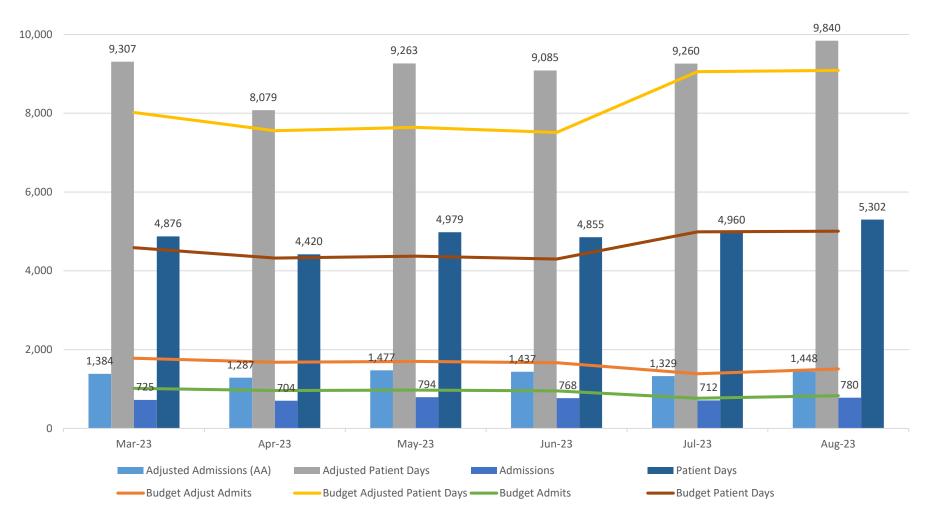

# BOARD OF GOVERNORS' REPORT KERN MEDICAL – AUGUST 2023

### Census & ALOS













#### PAYER MIX











#### Trauma Activations





# Surgical Volume





25,000





#### **Labor Metrics**

















#### Patient Revenue





# Indigent & Correctional Revenue



# **Total Revenue**











### Expenses





# Expenses





#### **Operating Metrics**













#### **KERN MEDICAL**

#### 3-Month Trend Analysis: Revenue & Expense

August 31, 2023

| Gross Patient Revenue         \$ 97,404,066 (76,052,042)         \$ 9,804,478 (78,058,042)         \$ 1,810,81,378 (78,052,044)         \$ 9,846,817 (78,052,044)         \$ 1,006,331,035 (78,052,042)         \$ 1,006,331,035 (78,052,042)         \$ 1,006,331,035 (78,052,042)         \$ 1,006,331,035 (78,052,042)         \$ 1,006,331,035 (78,052,042)         \$ 1,006,231,035 (78,052,042)         \$ 1,0