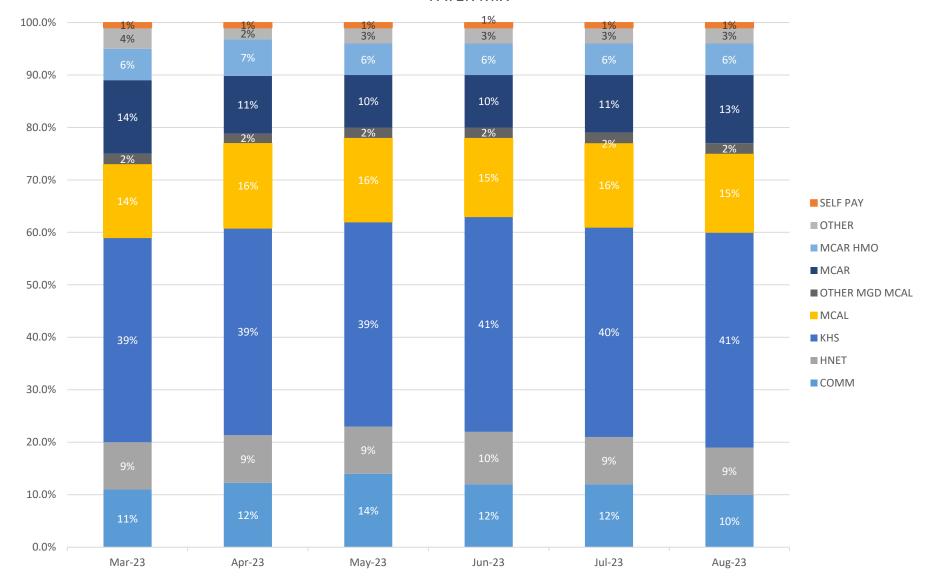

# BOARD OF GOVERNORS' REPORT KERN MEDICAL – AUGUST 2023

### Census & ALOS













#### PAYER MIX











#### Trauma Activations





# Surgical Volume





25,000





#### **Labor Metrics**

















#### Patient Revenue





# Indigent & Correctional Revenue



# **Total Revenue**











### Expenses





# Expenses





#### **Operating Metrics**













#### **KERN MEDICAL**

#### 3-Month Trend Analysis: Revenue & Expense

August 31, 2023

| Gross Patient Revenue         \$ 97,404,066 (76,052,042)         \$ 9,804,478 (78,058,042)         \$ 1,810,81,378 (78,052,044)         \$ 9,846,817 (78,052,044)         \$ 1,006,331,035 (78,052,042)         \$ 1,006,331,035 (78,052,042)         \$ 1,006,331,035 (78,052,042)         \$ 1,006,331,035 (78,052,042)         \$ 1,006,331,035 (78,052,042)         \$ 1,006,231,035 (78,052,042)         \$ 1,006,231,035 (78,052,042)