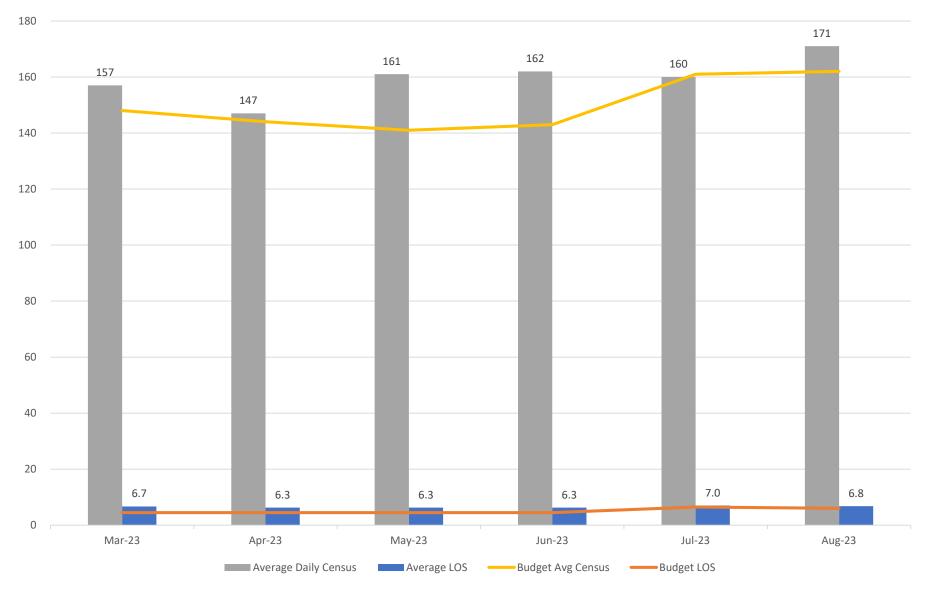

# BOARD OF GOVERNORS' REPORT KERN MEDICAL – AUGUST 2023

### Census & ALOS













#### PAYER MIX











#### Trauma Activations





# Surgical Volume





25,000





#### **Labor Metrics**

















#### Patient Revenue





# Indigent & Correctional Revenue



# **Total Revenue**











### Expenses





# Expenses





#### **Operating Metrics**













#### **KERN MEDICAL**

#### 3-Month Trend Analysis: Revenue & Expense

August 31, 2023

| Gross Patient Revenue         \$ 97,404,066 (76,052,042)         \$ 9,804,478 (78,058,042)         \$ 1,810,81,378 (78,052,044)         \$ 9,846,817 (78,052,044)         \$ 1,006,331,035 (78,052,042)         \$ 1,006,331,035 (78,052,042)         \$ 1,006,331,035 (78,052,042)         \$ 1,006,331,035 (78,052,042)         \$ 1,006,331,035 (78,052,042)         \$ 1,006,231,035 (78,052,042)         \$