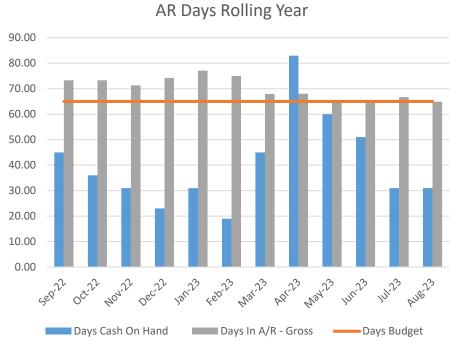

# BOARD OF GOVERNORS' REPORT KERN MEDICAL – AUGUST 2023

### Census & ALOS













#### PAYER MIX











#### Trauma Activations





# Surgical Volume





25,000





#### **Labor Metrics**

















#### Patient Revenue





# Indigent & Correctional Revenue



# **Total Revenue**











### Expenses





# Expenses





#### **Operating Metrics**













#### **KERN MEDICAL**

#### 3-Month Trend Analysis: Revenue & Expense

August 31, 2023

| Gross Patient Revenue         \$ 97,404,066 (76,052,042)         \$ 9,804,478 (78,058,042)         \$ 1,810,81,378 (78,052,044)         \$ 9,846,817 (78,052,044)         \$ 1,006,331,035 (78,052,042)         \$ 1,006,331,035 (78,052,042)         \$ 1,006,331,035 (78,052,042)         \$ 1,006,331,035 (78,052,042)         \$ 1,006,331,035 (78,052,042)         \$ 1,006,231,035 (78,052,042)         \$ 1,006,231,035 (78,052,042)         \$ 1,006,231,035 (78,052,042)         \$ 1,006,231,035 (78,052,042)         \$ 1,006,231,035 (78,052,042)         \$ 1,006,231,035 (78,052,042)         \$ 1,006,231,035 (78,052,042)         \$ 1,006,231,035 (78,052,042)         \$ 1,006,231,035 (78,052,042)         \$ 1