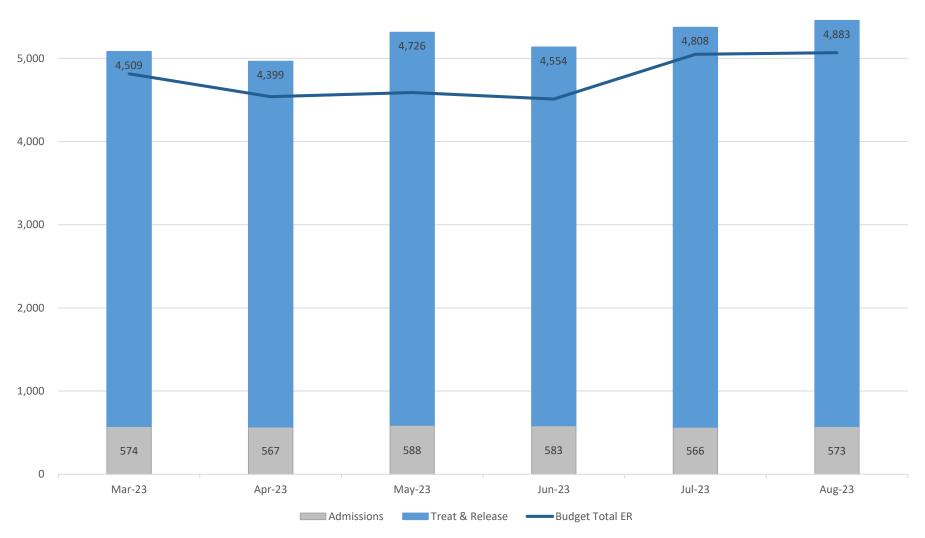

# BOARD OF GOVERNORS' REPORT KERN MEDICAL – AUGUST 2023

### Census & ALOS













#### PAYER MIX











#### Trauma Activations





# Surgical Volume





25,000





#### **Labor Metrics**

















#### Patient Revenue





# Indigent & Correctional Revenue



# **Total Revenue**











### Expenses





# Expenses





#### **Operating Metrics**













#### **KERN MEDICAL**

#### 3-Month Trend Analysis: Revenue & Expense

August 31, 2023

| Gross Patient Revenue         \$ 97,404,066 (76,052,042)         \$ 9,804,478 (78,058,042)         \$ 1,810,81,378 (78,052,044)         \$ 9,846,817 (78,052,044)         \$ 1,006,331,035 (78,052,042)         \$ 1,006,331,035 (78,052,042)         \$ 1,006,331,035 (78,052,042)         \$ 1,006,331,035 (78,052,042)         \$ 1,006,331,035 (78,052,042)         \$ 1,006,231,035 (78,052,042)         \$ 1,006,231,035 (78,052,042)