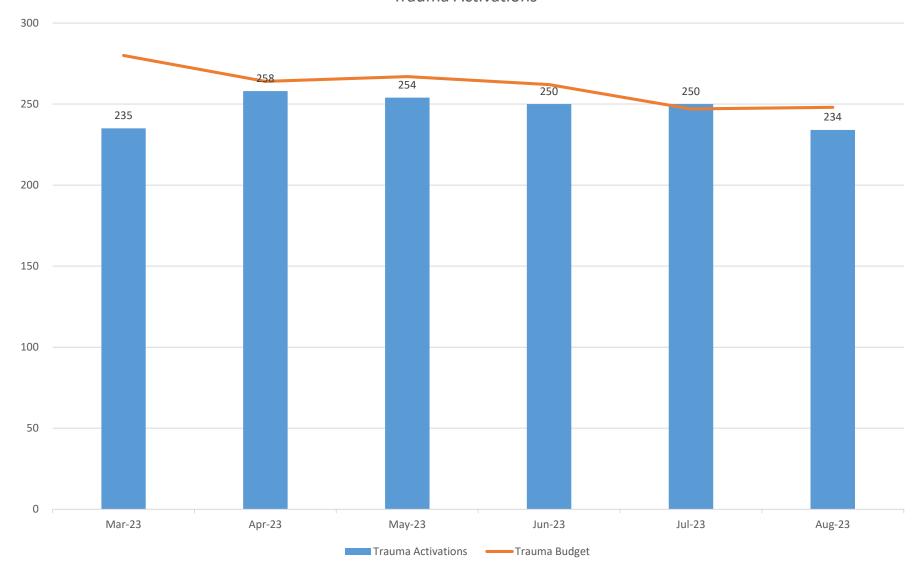

# BOARD OF GOVERNORS' REPORT KERN MEDICAL – AUGUST 2023

### Census & ALOS













#### PAYER MIX











#### Trauma Activations





# Surgical Volume





25,000





#### **Labor Metrics**

















#### Patient Revenue





# Indigent & Correctional Revenue



# **Total Revenue**











### Expenses





# Expenses





#### **Operating Metrics**













#### **KERN MEDICAL**

#### 3-Month Trend Analysis: Revenue & Expense

August 31, 2023

| Gross Patient Revenue         \$ 97,404,066 (76,052,042)         \$ 9,804,478 (78,058,042)         \$ 1,810,81,378 (78,052,044)         \$ 9,846,817 (78,052,044)         \$ 1,006,331,035 (78,052,042)         \$ 1,006,331,035 (78,052,042)         \$ 1,006,331,035 (78,052,042)         \$ 1,006,331,035 (78,052,042)         \$ 1,006,331,035 (78,052,042)         \$ 1,006,231,035 (78,052,042)         \$ 1,006,231,035 (78,052,042)         \$ 1,006,231,035 (78,052,04