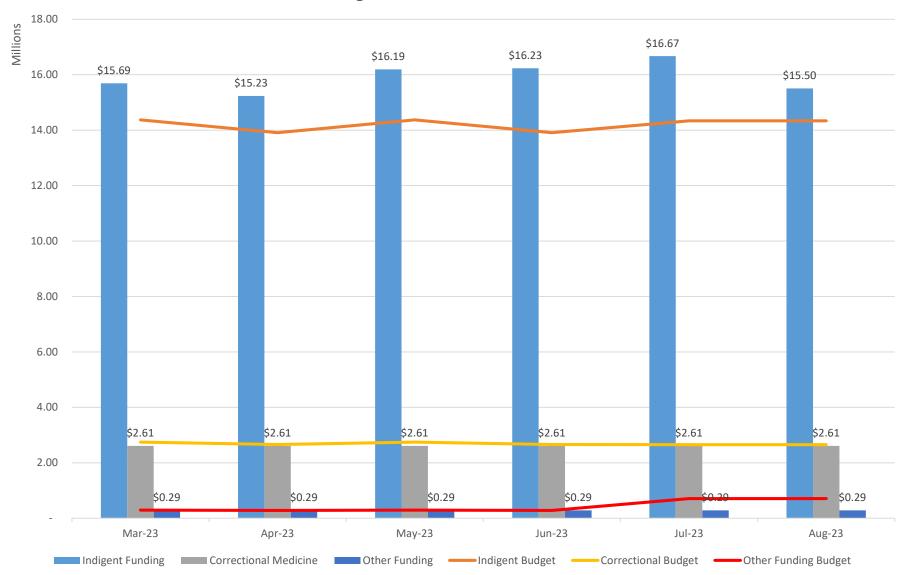

# BOARD OF GOVERNORS' REPORT KERN MEDICAL – AUGUST 2023

### Census & ALOS













#### PAYER MIX











#### Trauma Activations





# Surgical Volume





25,000





#### **Labor Metrics**

















#### Patient Revenue





# Indigent & Correctional Revenue



# **Total Revenue**











### Expenses





# Expenses





#### **Operating Metrics**













#### **KERN MEDICAL**

#### 3-Month Trend Analysis: Revenue & Expense

August 31, 2023

| Gross Patient Revenue         \$ 97,404,066 (76,052,042)         \$ 9,804,478 (78,058,042)         \$ 1,810,81,378 (78,052,044)         \$ 9,846,817 (78,052,044)         \$ 1,006,331,035 (78,052,042)         \$ 1,006,331,035 (78,052,042)         \$ 1,006,331,035 (78,052,042)         \$ 1,006,331,035 (78,052,042)         \$ 1,006,331,035 (78,052,042)         \$ 1,006,231,035 (78,052,042)         \$ 1,006,231,035 (78,052,042)         \$ 1,006,231,035 (78,052,042)         \$ 1,006,231,035 (78,052,042)         \$ 1,006,231,035 (78,052,042)         \$ 1,006,231,035 (78,052,042)         \$ 1,006,231,03